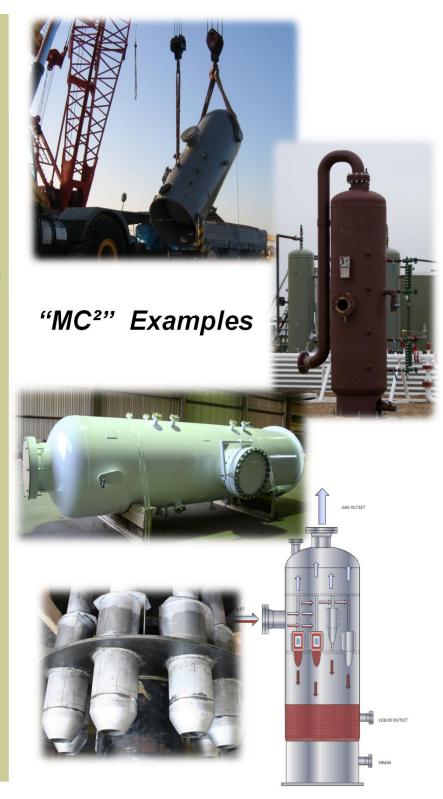

## Multi-Cyclone Type Separator

Schultz Process Services, Inc, designs and manufactures a wide range of Gas and Filtration equipment used throughout the Pipeline, Power, Refinery and Offshore Industry.

Multi-Cyclones are designed to provide high efficiency removal of both solids and liquids.

%MC²+designs have a 2-Stage configuration to handle slug flow, enabling a flexible & reliable design of separation for use in a wide range of harsh applications.

Multi-Cyclone separators can be supplied in either Vertical or Horizontal configurations. The Vertical is preferred when a large slug/liquid retention is required.

Typical performance efficiency . Liquid: 99.9% of 8-10  $\mu$  droplets Solids: 99.9% of 5  $\mu$  and larger particles.

The Multi-Cyclone Separator has a proven history of over 50 years. Using the latest CFD technology enables the original concept to be further enhanced to improve liquid removal efficiency and flow handling capacity.